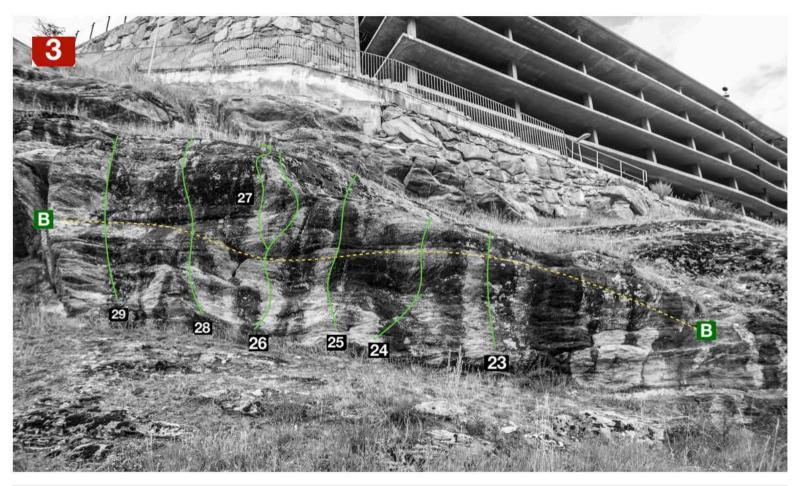

| 23 | Harry Potter             | Sit. | III+  |            |
|----|--------------------------|------|-------|------------|
| 24 | Lion King                |      | IV    |            |
| 25 | Cars                     | Sit. | V     |            |
| 26 | Mulan                    | Sit. | V     | $\Diamond$ |
| 27 | Hercules                 | Sit. | V+    |            |
| 28 | Toy Story                | Sit. | V     |            |
| 29 | Pirates of the Caribbean | Sit. | V     |            |
| В  | Car-Park Travers         | -    | San S | $\Diamond$ |