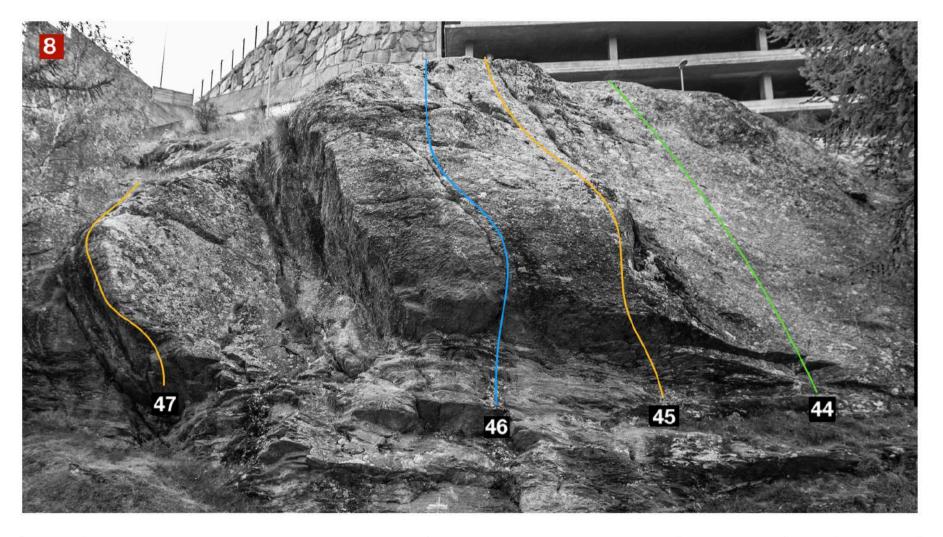

| 44 | Base Technic  | Stand                          | IV    |            | $\triangle$ |
|----|---------------|--------------------------------|-------|------------|-------------|
| 45 | Bus stop      | Stand                          | proj  |            | $\triangle$ |
| 46 | KappelenCrack | Stand                          | 6b/+  | ☆          | $\triangle$ |
| 47 | Saas Fee Crew | Sit. Without using lower rocks | 7a+/b | $\Diamond$ | $\triangle$ |