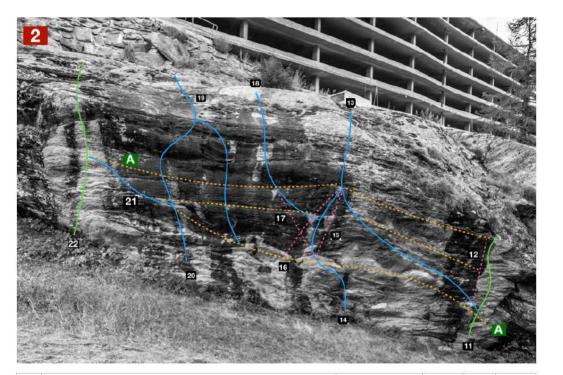

| 11 | A Bugs Life            | Sit.              | IV   |   |             |
|----|------------------------|-------------------|------|---|-------------|
| 12 | Ratatouille (Dyno)     | Sit. Starts in 11 | 7a   |   |             |
| 13 | Brave                  | Sit. Starts in 11 | 6a+  | ☆ | $\triangle$ |
| 14 | The Incredibles        | Sit.Starts in 14  | V+   | ☆ | Δ           |
| 15 | Coco (Dyno)            | Sit. Starts in 14 | 7a+  | ☆ | $\triangle$ |
| 16 | Domingos al Sol (Dyno) | Sit. Starts in 14 | 7b/+ |   | $\triangle$ |
| 17 | Zootopia (Dyno)        | Sit. Starts in 14 | 6c   |   | $\triangle$ |
| 18 | Pocahontas             | Sit. Starts in 14 | 6a   |   | $\triangle$ |
| 19 | Inside Out             | Sit. Starts in 14 | 6a   |   | $\triangle$ |
| 20 | The Aristocats         | Sit.              | 6a+  |   | $\triangle$ |
| 21 | Bambi                  | Sit. Starts in 11 | 6a+  |   | Δ           |
| 22 | Monsters, Inc.         | Sit               | V+   | ☆ | Δ           |
| A  | CarPark Travers        | Q <b>#</b> U      | -    | ☆ | Δ           |

| 23 | Harry Potter             | Sit. | III+  |            |
|----|--------------------------|------|-------|------------|
| 24 | Lion King                |      | IV    |            |
| 25 | Cars                     | Sit. | V     |            |
| 26 | Mulan                    | Sit. | V     | $\Diamond$ |
| 27 | Hercules                 | Sit. | V+    |            |
| 28 | Toy Story                | Sit. | V     |            |
| 29 | Pirates of the Caribbean | Sit. | V     |            |
| В  | Car-Park Travers         | -    | San S | $\Diamond$ |