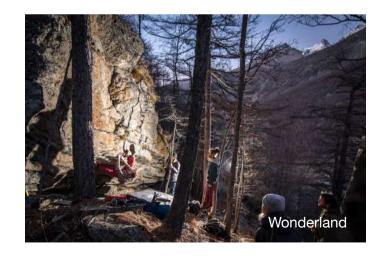

## SAAS FEE BOULDERING











## **General Information:**

- Wild camping is strictly prohibited! Please use the designated camping areas.
- Respect nature! The waste buckets and toilets are available for you: Please spare the landscape and the wild animals of your waste. If you take it with you, you can bring it back.
- Please use the visible trails and paths, don't take shortcuts, even if it's tempting, we do not want to harm the vegetation!
- Please brush away any marks you've left on the boulders and only use brushes with natural bristles.
- Fires are allowed at the official fireplace on the campground only.
- Visitors of Saastal please use the designated parking areas, or use the public transport services.
- Check the TopOuts of the boulders.
- Be aware, you are climbing under your own risk.

## **Important Clim