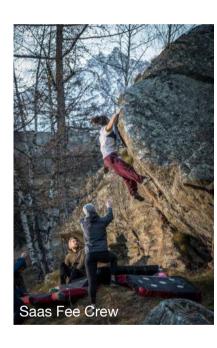

| 44 | Base Technic  | Stand                          | IV    |            | $\triangle$ |
|----|---------------|--------------------------------|-------|------------|-------------|
| 45 | Bus stop      | Stand                          | proj  |            | $\triangle$ |
| 46 | KappelenCrack | Stand                          | 6b/+  | ☆          | $\triangle$ |
| 47 | Saas Fee Crew | Sit. Without using lower rocks | 7a+/b | $\Diamond$ | $\triangle$ |