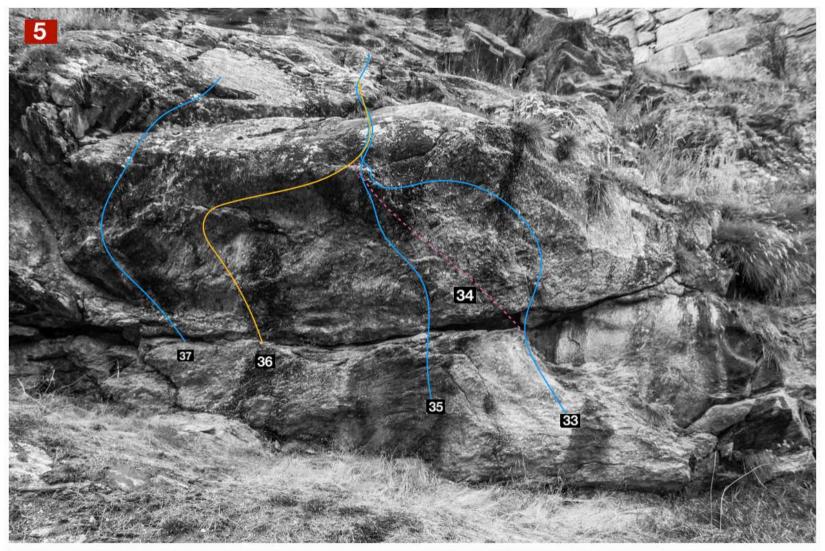

| 33 | Saas 6as          | Sit.               | 6b  | ☆           |
|----|-------------------|--------------------|-----|-------------|
| 34 | El Puertón (Dyno) | Sit. Starts in 33. | 6c+ |             |
| 35 | Hold Stronge      | Sit.               | 6b+ |             |
| 36 | One move          | Sit.               | 6c  | $\triangle$ |
| 37 | Holds don't Brake | Sit.               | 6a  |             |