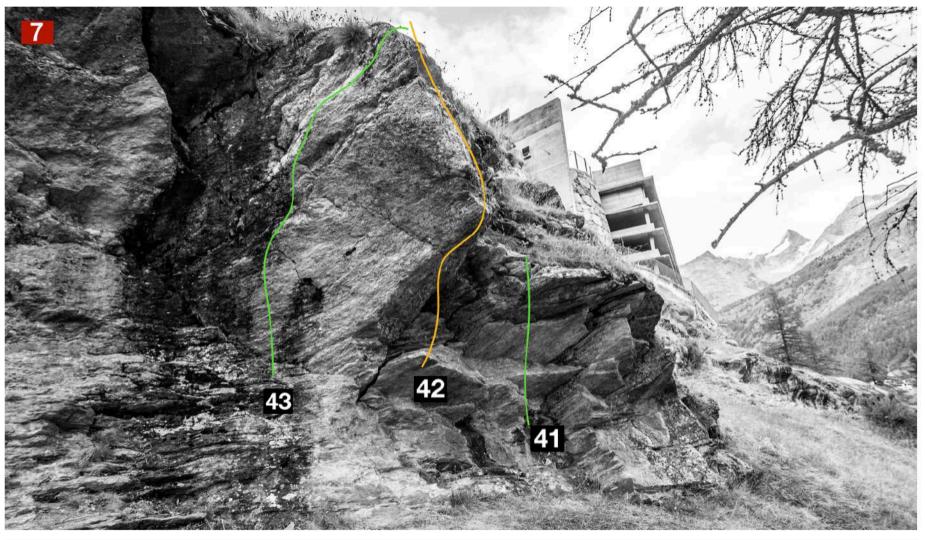

| 41 | Helmet on      | Stand | IV |            |             |
|----|----------------|-------|----|------------|-------------|
| 42 | Süsskartoffeln | Stand | 7a | ☆          | $\triangle$ |
| 43 | World Cup      | Stand | ٧  | $\Diamond$ | $\triangle$ |