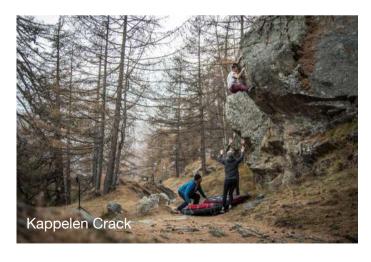

| 44 | Base Technic  | Stand                          | IV    |            | $\triangle$ |
|----|---------------|--------------------------------|-------|------------|-------------|
| 45 | Bus stop      | Stand                          | proj  |            | $\triangle$ |
| 46 | KappelenCrack | Stand                          | 6b/+  | ☆          | $\triangle$ |
| 47 | Saas Fee Crew | Sit. Without using lower rocks | 7a+/b | $\Diamond$ | $\triangle$ |