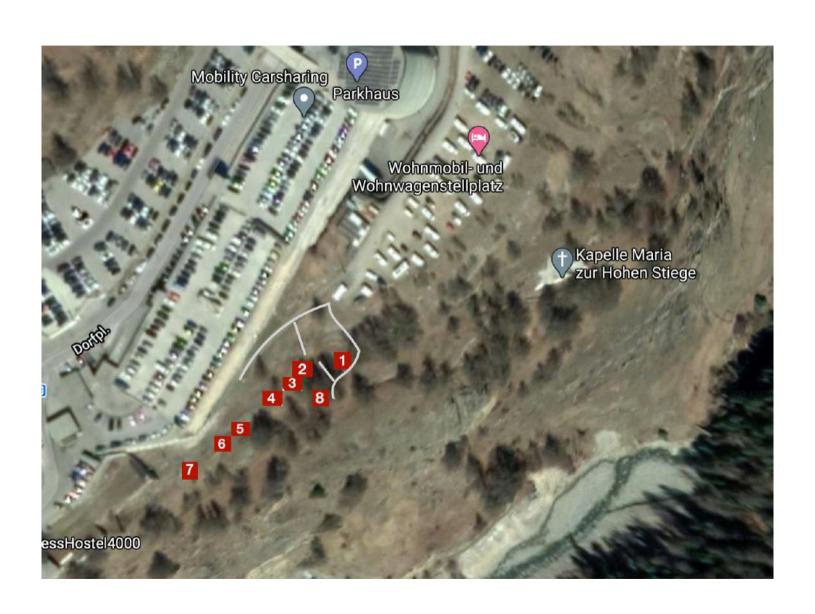

: High Boulder, Bad Landing ...

: A superb problem. One of the best in the sector

🕽 : Slap

ा Vertical

: Overhang.

: Roof.

िं : Dyno.

| 1  | Fight for the top      | Sit.              | ?   | $\Diamond$ |
|----|------------------------|-------------------|-----|------------|
| 3  | Kappelen Traverse      | Sit. Finish Top 8 | 6c  |            |
| 4  | Apreta el culo         | Sit.              | IV+ |            |
| 5  | Cover your arms (Dyno) | Sit. Starts in 6  | 7a  |            |
| 6  | Just get it            | Sit.              | IV+ |            |
| 7  | Eine Crimp             | Sit.              | 6a  |            |
| 8  | Spring time            | Sit.              | 6b+ |            |
| 9  | Kein Haut              | Sit.              | 6a+ | ☆          |
| 10 | Just go (Dyno)         | Sit.              | 7a  | $\Box$     |

| 11 | A Bugs Life            | Sit.              | IV   |   |             |
|----|------------------------|-------------------|------|---|-------------|
| 12 | Ratatouille (Dyno)     | Sit. Starts in 11 | 7a   |   |             |
| 13 | Brave                  | Sit. Starts in 11 | 6a+  | ☆ | $\triangle$ |
| 14 | The Incredibles        | Sit.Starts in 14  | V+   | ☆ | Δ           |
| 15 | Coco (Dyno)            | Sit. Starts in 14 | 7a+  | ☆ | $\triangle$ |
| 16 | Domingos al Sol (Dyno) | Sit. Starts in 14 | 7b/+ |   | $\triangle$ |
| 17 | Zootopia (Dyno)        | Sit. Starts in 14 | 6c   |   | $\triangle$ |
| 18 | Pocahontas             | Sit. Starts in 14 | 6a   |   | $\triangle$ |
| 19 | Inside Out             | Sit. Starts in 14 | 6a   |   | $\triangle$ |
| 20 | The Aristocats         | Sit.              | 6a+  |   | $\triangle$ |
| 21 | Bambi                  | Sit. Starts in 11 | 6a+  |   | Δ           |
| 22 | Monsters, Inc.         | Sit               | V+   | ☆ | Δ           |
| A  | CarPark Travers        | Q <b>#</b> U      | -    | ☆ | Δ           |

| 23 | Harry Potter             | Sit. | III+  |            |
|----|--------------------------|------|-------|------------|
| 24 | Lion King                |      | IV    |            |
| 25 | Cars                     | Sit. | V     |            |
| 26 | Mulan                    | Sit. | V     | $\Diamond$ |
| 27 | Hercules                 | Sit. | V+    |            |
| 28 | Toy Story                | Sit. | V     |            |
| 29 | Pirates of the Caribbean | Sit. | V     |            |
| В  | Car-Park Travers         | -    | San S | $\Diamond$ |

| 30 | No sence                 | Sit. | 6b |            |
|----|--------------------------|------|----|------------|
| 31 | Playmovil                |      | V+ | $\Diamond$ |
| 32 | Nokia, connecting people | Sit. | V+ |            |

| 33 | Saas 6as          | Sit.               | 6b  | ☆           |
|----|-------------------|--------------------|-----|-------------|
| 34 | El Puertón (Dyno) | Sit. Starts in 33. | 6c+ |             |
| 35 | Hold Stronge      | Sit.               | 6b+ |             |
| 36 | One move          | Sit.               | 6c  | $\triangle$ |
| 37 | Holds don't Brake | Sit.               | 6a  |             |

| 38 | El Pico esquina | Sit.              | 6b+    | $\Diamond$ | $\triangle$ |
|----|-----------------|-------------------|--------|------------|-------------|
| 39 | El Santimbanqui | Sit.              | 6c+/7a | $\Diamond$ | $\triangle$ |
| 40 | Lonely Dance    | Sit. Starts in 38 | 6c+/7a | $\Diamond$ | $\triangle$ |

| 41 | Helmet on      | Stand | IV |            |             |
|----|----------------|-------|----|------------|-------------|
| 42 | Süsskartoffeln | Stand | 7a | ☆          | $\triangle$ |
| 43 | World Cup      | Stand | ٧  | $\Diamond$ | $\triangle$ |

| 44 | Base Technic  | Stand                          | IV    |            | $\triangle$ |
|----|---------------|--------------------------------|-------|------------|-------------|
| 45 | Bus stop      | Stand                          | proj  |            | $\triangle$ |
| 46 | KappelenCrack | Stand                          | 6b/+  | ☆          | $\triangle$ |
| 47 | Saas Fee Crew | Sit. Without using lower rocks | 7a+/b | $\Diamond$ | $\triangle$ |