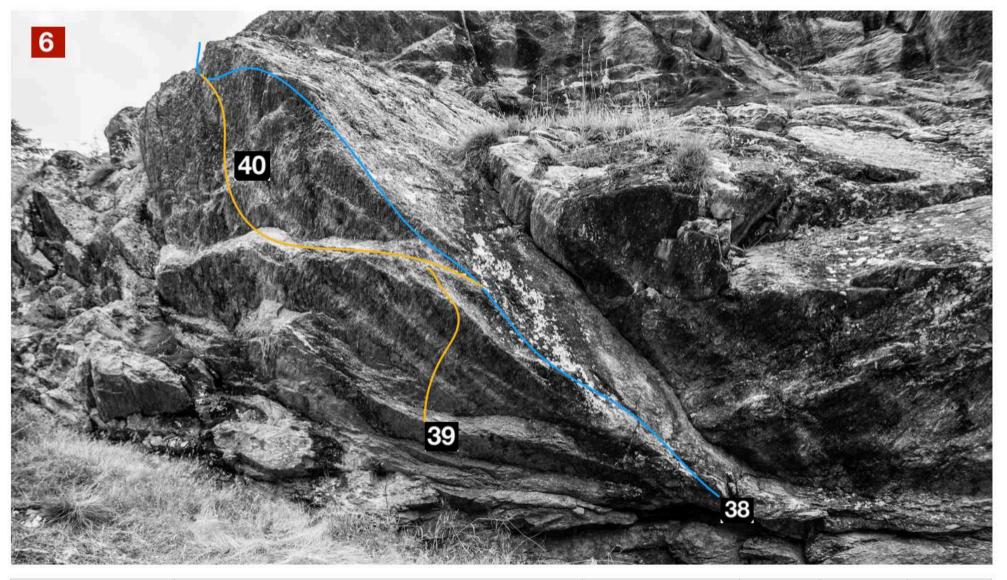

| 38 | El Pico esquina | Sit.              | 6b+    | $\Diamond$ | $\triangle$ |
|----|-----------------|-------------------|--------|------------|-------------|
| 39 | El Santimbanqui | Sit.              | 6c+/7a | $\Diamond$ | $\triangle$ |
| 40 | Lonely Dance    | Sit. Starts in 38 | 6c+/7a | $\Diamond$ | $\triangle$ |