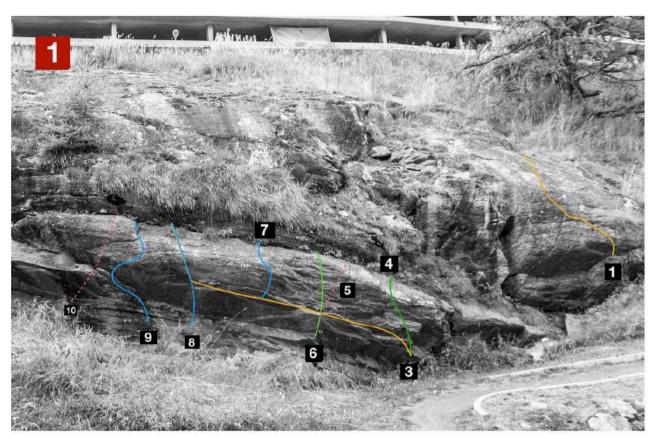

: High Boulder, Bad Landing ...

: A superb problem. One of the best in the sector

🕽 : Slap

ा Vertical

: Overhang.

: Roof.

िं : Dyno.

| 1  | Fight for the top      | Sit.              | ?   | $\Diamond$ |
|----|------------------------|-------------------|-----|------------|
| 3  | Kappelen Traverse      | Sit. Finish Top 8 | 6c  |            |
| 4  | Apreta el culo         | Sit.              | IV+ |            |
| 5  | Cover your arms (Dyno) | Sit. Starts in 6  | 7a  |            |
| 6  | Just get it            | Sit.              | IV+ |            |
| 7  | Eine Crimp             | Sit.              | 6a  |            |
| 8  | Spring time            | Sit.              | 6b+ |            |
| 9  | Kein Haut              | Sit.              | 6a+ | ☆          |
| 10 | Just go (Dyno)         | Sit.              | 7a  | $\Box$     |

| 11 | A Bugs Life            | Sit.              | IV   |   |             |
|----|------------------------|-------------------|------|---|-------------|
| 12 | Ratatouille (Dyno)     | Sit. Starts in 11 | 7a   |   |             |
| 13 | Brave                  | Sit. Starts in 11 | 6a+  | ☆ | $\triangle$ |
| 14 | The Incredibles        | Sit.Starts in 14  | V+   | ☆ | Δ           |
| 15 | Coco (Dyno)            | Sit. Starts in 14 | 7a+  | ☆ | $\triangle$ |
| 16 | Domingos al Sol (Dyno) | Sit. Starts in 14 | 7b/+ |   | $\triangle$ |
| 17 | Zootopia (Dyno)        | Sit. Starts in 14 | 6c   |   | $\triangle$ |
| 18 | Pocahontas             | Sit. Starts in 14 | 6a   |   | $\triangle$ |
| 19 | Inside Out             | Sit. Starts in 14 | 6a   |   | $\triangle$ |
| 20 | The Aristocats         | Sit.              | 6a+  |   | $\triangle$ |
| 21 | Bambi                  | Sit. Starts in 11 | 6a+  |   | Δ           |
| 22 | Monsters, Inc.         | Sit               | V+   | ☆ | Δ           |
| A  | CarPark Travers        | Q <b>#</b> U      | -    | ☆ | Δ           |